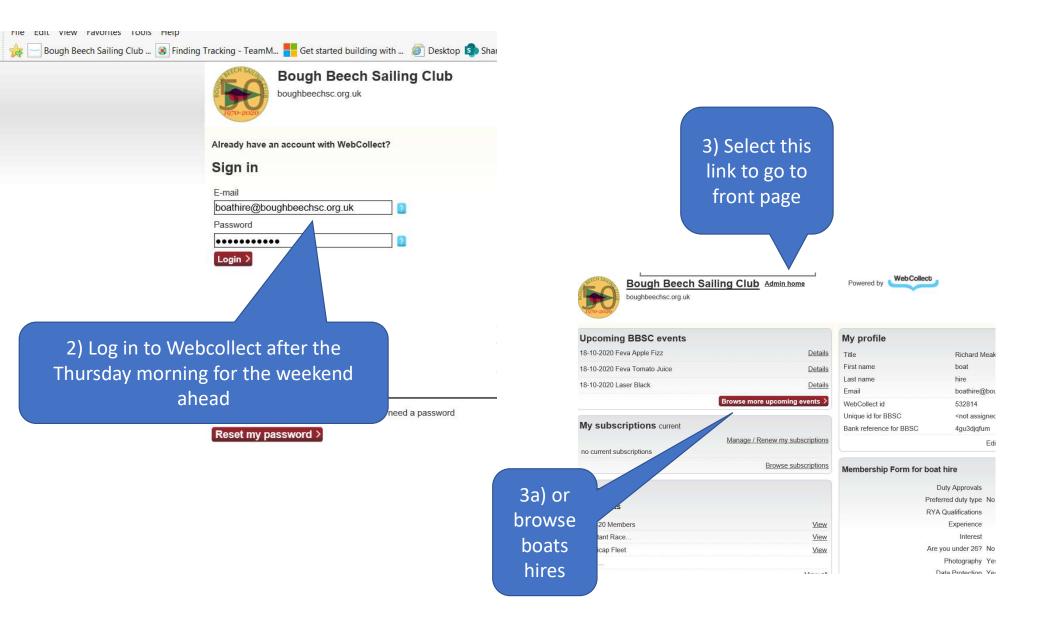

Webcollect Instructions – How to reserve a boat or windsurf?

- All boat and windsurf hire should be made through webcollect.
- After booking, you will receive a confirmation email, please show this to the Officer of the Day before you rig the boat.