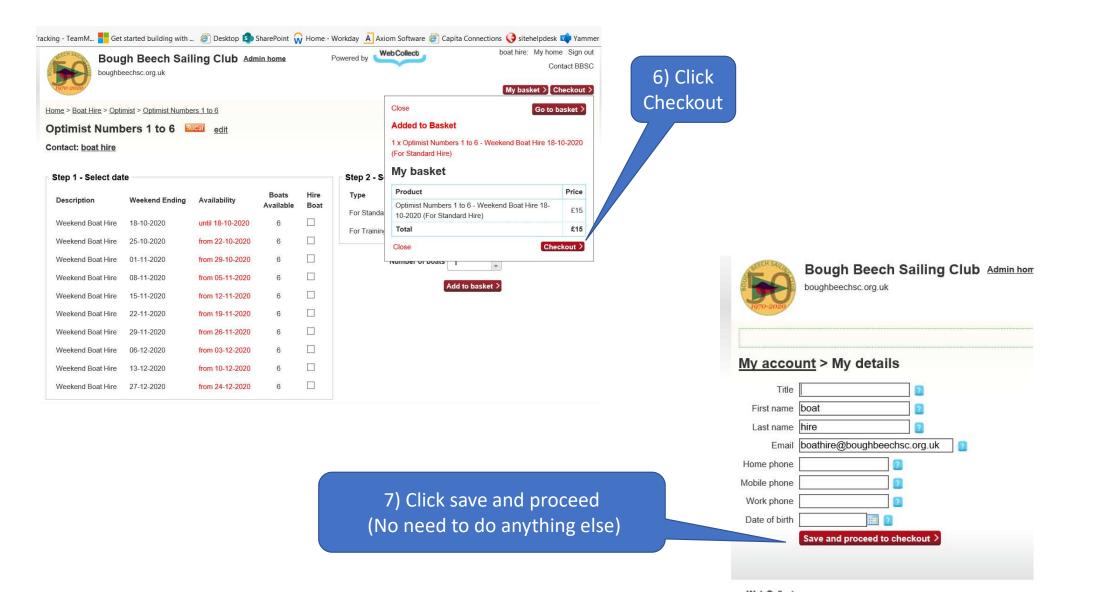

| Step 1 - Select da | te             |                  |                    |              | Step 2 - Select type             |              |             |                    |
|--------------------|----------------|------------------|--------------------|--------------|----------------------------------|--------------|-------------|--------------------|
| Description        | Weekend Ending | Availability     | Boats<br>Available | Hire<br>Boat | <b>Type</b><br>For Standard Hire | Price<br>£15 | ۲           |                    |
| Weekend Boat Hire  | 18-10-2020     | until 18-10-2020 | 6                  | $\checkmark$ | For Training Course Use          | £0           | 0           | 5) Select boat for |
| Weekend Boat Hire  | 25-10-2020     | from 22-10-2020  | 6                  |              | For training Course Use          | LU           | 0           | date required and  |
| Weekend Boat Hire  | 01-11-2020     | from 29-10-2020  | 6                  |              | Number of b                      | oats 1       | *           | select amount.     |
| Weekend Boat Hire  | 08-11-2020     | from 05-11-2020  | 6                  |              |                                  | Add          | to basket > |                    |
| Weekend Boat Hire  | 15-11-2020     | from 12-11-2020  | 6                  |              |                                  |              |             | Click Add to       |
| Weekend Boat Hire  | 22-11-2020     | from 19-11-2020  | 6                  |              |                                  |              |             | basket             |
| Weekend Boat Hire  | 29-11-2020     | from 26-11-2020  | 6                  |              |                                  |              |             | Busket             |
| Weekend Boat Hire  | 06-12-2020     | from 03-12-2020  | 6                  |              |                                  |              |             |                    |
| Weekend Boat Hire  | 13-12-2020     | from 10-12-2020  | 6                  |              |                                  |              |             |                    |
| Weekend Boat Hire  | 27-12-2020     | from 24-12-2020  | 6                  |              |                                  |              |             |                    |

| Bough Bee<br>boughbeechsc.org                                                                         | ch Sailing Club<br>.uk | Admin home Powered by WebCollect                                                                | Contact BBSC                 |
|-------------------------------------------------------------------------------------------------------|------------------------|-------------------------------------------------------------------------------------------------|------------------------------|
| Checkout > Forms                                                                                      |                        |                                                                                                 |                              |
| lease complete/review                                                                                 | this information       | and save to proceed                                                                             |                              |
| Event name <b>Optimist Numt</b><br>Date(s) <b>18-10-2020 - W</b><br>Ticket type <b>For Standard H</b> | eekend Boat Hire       |                                                                                                 |                              |
| Boat Hire                                                                                             |                        |                                                                                                 |                              |
| Hirer Name*                                                                                           | Richard Meakin         | First name and surname                                                                          | 8a) Enter name               |
|                                                                                                       |                        | Please present booking email to the Officer of the Day <b>before</b> you rig the boat.          | of person<br>collecting boat |
|                                                                                                       |                        | All boats have specific equipment identified by its number.                                     | and                          |
|                                                                                                       |                        | After use, please return the boat and equipment to exactly where you found it.                  |                              |
|                                                                                                       |                        | In the event the boat is damaged please contact Bosun Sail at: bosun-sail@boughbeechsc.org.uk   |                              |
| Membership*                                                                                           |                        | a current paid-up membership subscription (excluding<br>to Bough Beech Sailing Club<br>8b) tick |                              |
|                                                                                                       |                        | Membership                                                                                      | * Required field             |
|                                                                                                       |                        | declaration                                                                                     |                              |
|                                                                                                       |                        | Then Save                                                                                       |                              |