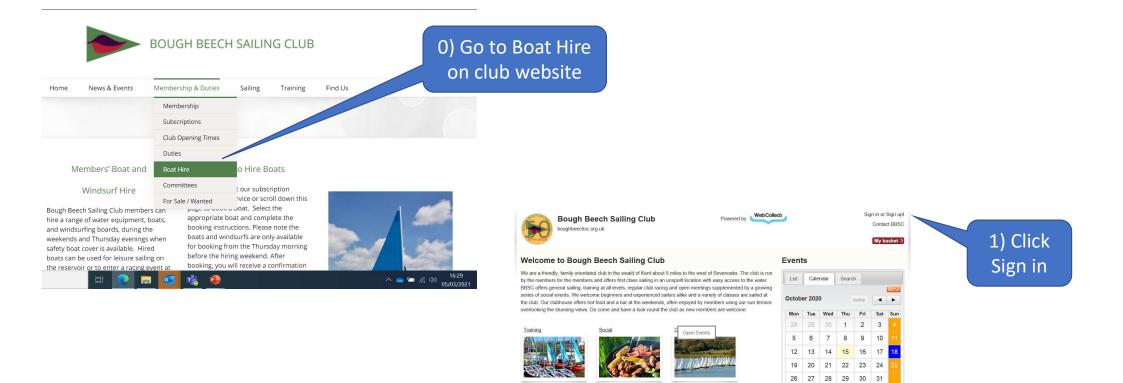

Webcollect Instructions – How to reserve a boat or windsurf?

- All boat and windsurf hire should be made through webcollect.
- After booking, you will receive a confirmation email, please show this to the Officer of the Day before you rig the boat.