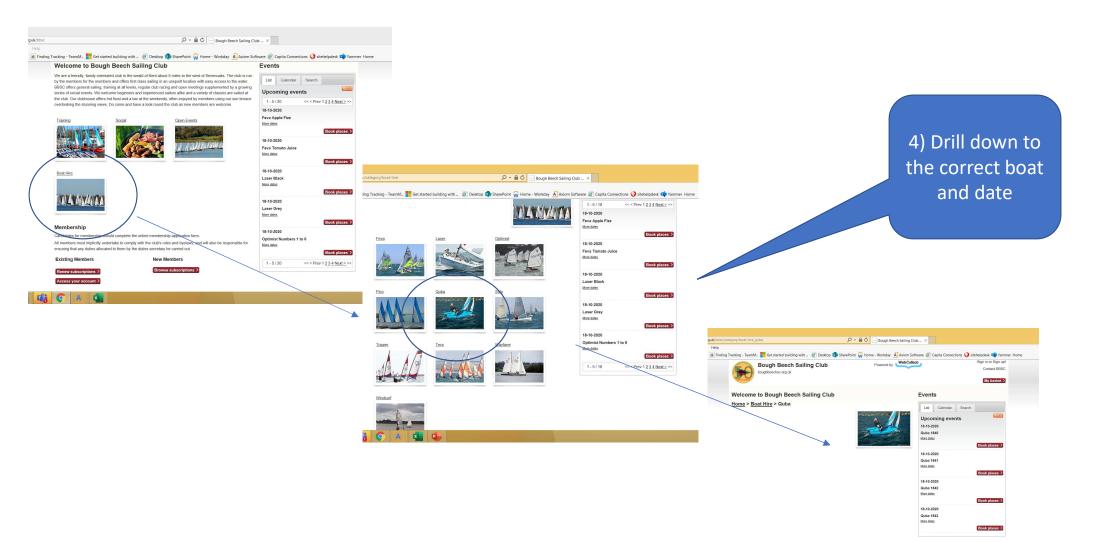

Boat Hire

Sun Oct 18 2020

Feva Apple Fizz - Weekend Boat Hire

Feva Tomato Juice - Weekend Ending 1 avail Loser Dlack - Weekend Dest Line

1 avail

4 augil

📫 🗢 🗚 🖷 💁

| Bough Beech Sailing Club Admin home                   | Powered by WebCollect | boat hire: My home Sign out<br>Contact BBSC<br>My basket > |
|-------------------------------------------------------|-----------------------|------------------------------------------------------------|
| Home > Boat Hire > Optimist > Optimist Numbers 1 to 6 |                       |                                                            |
| Optimist Numbers 1 to 6 edit                          |                       |                                                            |
| Contact: boat hire                                    |                       |                                                            |